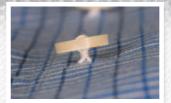

### Thread saving - revolutionary design to reduce thread waste

= up to 20% extra buttons per cone over any other button wrapping machine.