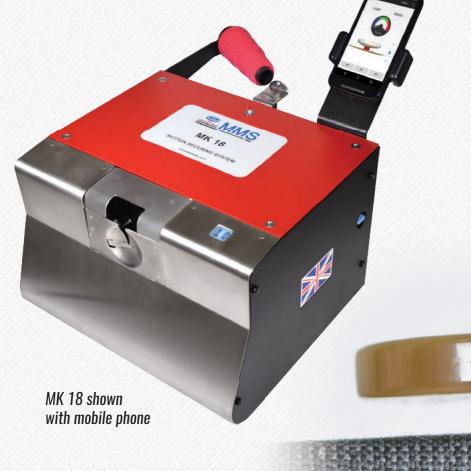

## MK 18/18S

Automatic button shank wrapping machine

**Compact And Portable** 

## MK 18 / MK 18S