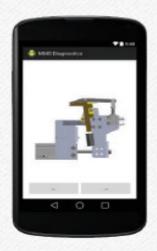

#### **App control**

= user friendly machine control, diagnostics, production data etc. from a mobile phone

The APP home screen enables the operator or technician to access one of three different preset programs. Displayed to the right of the button picture are the number of wraps currently selected. The gauge shows the current temperature reading of the heating fork. On the top left is displayed a cycle timer and the top right is the batch counter.

Various other screen can be easily accessed. This screen shows the diagnostics page for the thread bonding device. By touching the various components on the screen the actual components will move inside the machine. Other screens give the possibility to pre set the 3 programs, alter the bonding time and update the software. Many more features will be built in as time goes on and these will be updateable via the MMS APP.